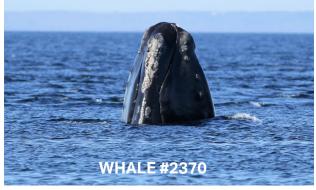

**WHALE #3660** 

FEMALE FIRST SEEN IN 2006

EROS - MALE SON OF #1701 & #1720

CHECK MARK - FEMALE DAUGHTER OF #2605 & #1306

**BORN 2007** 

MALE SON OF #2912 & #1017

**BORN 2007** 

**SAWTOOTH - MALE SON OF #2614 & #1037** 