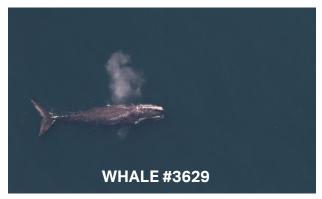

## **RIGHT WHALE CATALOG**

Use this catalog to find individual North Atlantic right whales you like on the mosaic and get to know them better! Simply take the number on the picture of interest and find the corresponding one in the list below, or vice versa. You can also try searching for whales that are "currently entangled".