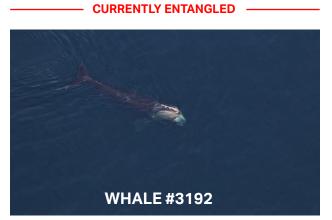

## **RIGHT WHALE CATALOG**

Use this catalog to find individual North Atlantic right whales you like on the mosaic and get to know them better! Simply take the number on the picture of interest and find the corresponding one in the list below, or vice versa. You can also try searching for whales that are "currently entangled".