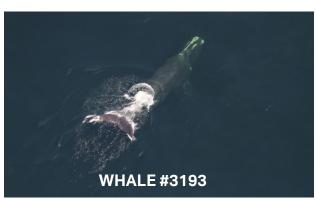

## **RIGHT WHALE CATALOG**

Use this catalog to find individual North Atlantic right whales you like on the mosaic and get to know them better! Simply take the number on the picture of interest and find the corresponding one in the list below, or vice versa. You can also try searching for whales that are "currently entangled".