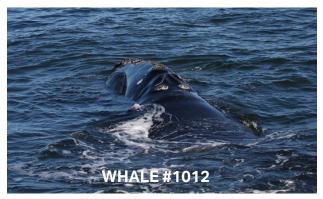

**HOOK - FEMALE** 

FIRST SEEN IN 1983

MERIDIAN - MALE SON OF #1303

**BORN 1984** 

CAIRN - MALE SON OF #1160

**BORN 1984** 

MALE FIRST SEEN IN1984

OLD BLUNT TIPS - UNKNOWN

**BORN 1995** 

FEMALE FIRST SEEN IN 1985

INDY - MALE SON OF #1254

**BORN 1986** 

CLOVER - FEMALE DAUGHTER OF #1034

**BORN 1986** 

JUNO - FEMALE

FIRST SEEN IN 1986