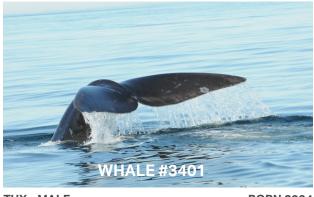

## **RIGHT WHALE CATALOG**

Use this catalog to find individual North Atlantic right whales you like on the mosaic and get to know them better! Simply take the number on the picture of interest and find the corresponding one in the list below, or vice versa. You can also try searching for whales that are "currently entangled".