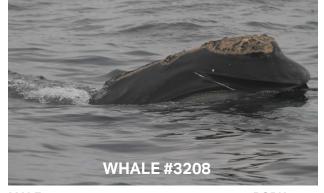

## **RIGHT WHALE CATALOG**

Use this catalog to find individual North Atlantic right whales you like on the mosaic and get to know them better! Simply take the number on the picture of interest and find the corresponding one in the list below, or vice versa. You can also try searching for whales that are "currently entangled".