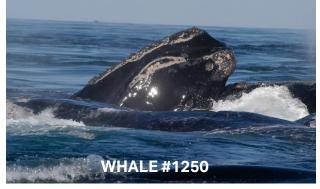

## **RIGHT WHALE CATALOG**

Use this catalog to find individual North Atlantic right whales you like on the mosaic and get to know them better! Simply take the number on the picture of interest and find the corresponding one in the list below, or vice versa. You can also try searching for whales that are "currently entangled".

This document is up-to-date as of April 11th, 2022 and is based off of data from the North Atlantic Right Whale Consortium. The whales pictured here are those that have been seen since 2018 and known not to have passed away. And while the numbers or exact individuals may not fully represent today's picture, it is meant to visually reflect the critically low number of survivors, the fragility of the species, and the urgent need to protect it.