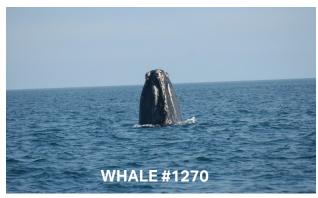

## **RIGHT WHALE CATALOG**

Use this catalog to find individual North Atlantic right whales you like on the mosaic and get to know them better! Simply take the number on the picture of interest and find the corresponding one in the list below, or vice versa. You can also try searching for whales that are "currently entangled".

This document is up-to-date as of April 11th, 2022 and is based off of data from the North Atlantic Right Whale Consortium. The whales pictured here are those that have been seen since 2018 and known not to have passed away. And while the numbers or exact individuals may not fully represent today's picture, it is meant to visually reflect the critically low number of survivors, the fragility of the species, and the urgent need to protect it.