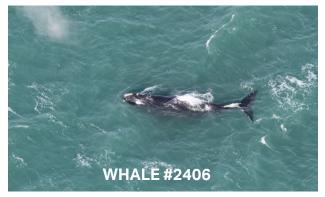

FIRST SEEN IN 2002

MALE FIRST SEEN IN 2002

NEPTUNE - MALE SON OF #1301 & #1803

**BORN 2003** 

SIERRA - FEMALE DAUGHTER OF #1608

**BORN 2003** 

MALE SON OF #2301 & #1716

**BORN 2003** 