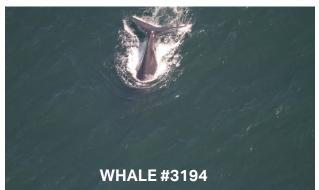

## **RIGHT WHALE CATALOG**

Use this catalog to find individual North Atlantic right whales you like on the mosaic and get to know them better! Simply take the number on the picture of interest and find the corresponding one in the list below, or vice versa. You can also try searching for whales that are "currently entangled".