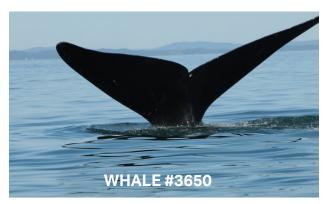

## **RIGHT WHALE CATALOG**

Use this catalog to find individual North Atlantic right whales you like on the mosaic and get to know them better! Simply take the number on the picture of interest and find the corresponding one in the list below, or vice versa. You can also try searching for whales that are "currently entangled".