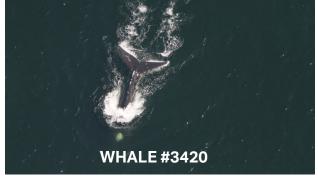

## **RIGHT WHALE CATALOG**

Use this catalog to find individual North Atlantic right whales you like on the mosaic and get to know them better! Simply take the number on the picture of interest and find the corresponding one in the list below, or vice versa. You can also try searching for whales that are "currently entangled".