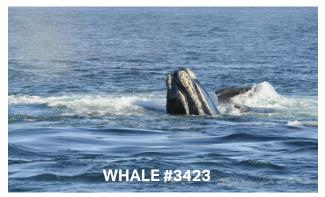

## **RIGHT WHALE CATALOG**

Use this catalog to find individual North Atlantic right whales you like on the mosaic and get to know them better! Simply take the number on the picture of interest and find the corresponding one in the list below, or vice versa. You can also try searching for whales that are "currently entangled".