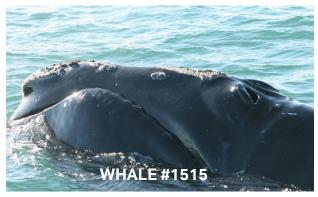

**BORN 1995** 

FEMALE FIRST SEEN IN 1985

INDY - MALE SON OF #1254

**BORN 1986** 

CLOVER - FEMALE DAUGHTER OF #1034

**BORN 1986** 

JUNO - FEMALE

FIRST SEEN IN 1986