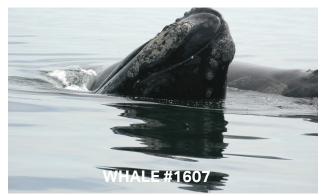

WAR - FEMALE FIRST SEEN IN 1988

**SILT-FEMALE BORN 1988** 

**CELLO - MALE BORN 1988** 

**SLANT - MALE BORN 1988** 

**INGALLS - MALE BORN 1989 SON OF #1201** 

MALE SON OF #1334 & #1055

**SAGAMORE - FEMALE DAUGHTER OF #1034** 