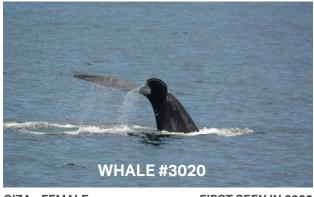

BINARY - FEMALE FIRST SEEN IN 2000

GIZA - FEMALE FIRST SEEN IN 2000

AVIATOR - MALE FIRST SEEN IN 1996

MALE BORN 1999 SON OF ##2520

HARMONIA - FEMALE DAUGHTER OF #1701 & #1306

**BORN 2001** 

MALE SON OF #1710