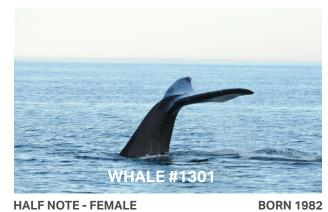

HALF NOTE - FEMALE
DAUGHTER OF #1001 & #1033

MALE FIRST SEEN IN 1974

ERGO - MALE BORN 1983 SON OF #1316

MOHAWK - MALE FIRST SEEN IN 1974

MALE FIRST SEEN IN 1983

MALE FIRST SEEN IN 1983

TRELLIS - MALE FIRST SEEN IN 1981