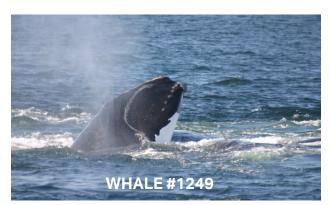

## **RIGHT WHALE CATALOG**

Use this catalog to find individual North Atlantic right whales you like on the mosaic and get to know them better! Simply take the number on the picture of interest and find the corresponding one in the list below, or vice versa. You can also try searching for whales that are "currently entangled".

This document is up-to-date as of April 11th, 2022 and is based off of data from the North Atlantic Right Whale Consortium. The whales pictured here are those that have been seen since 2018 and known not to have passed away. And while the numbers or exact individuals may not fully represent today's picture, it is meant to visually reflect the critically low number of survivors, the fragility of the species, and the urgent need to protect it.