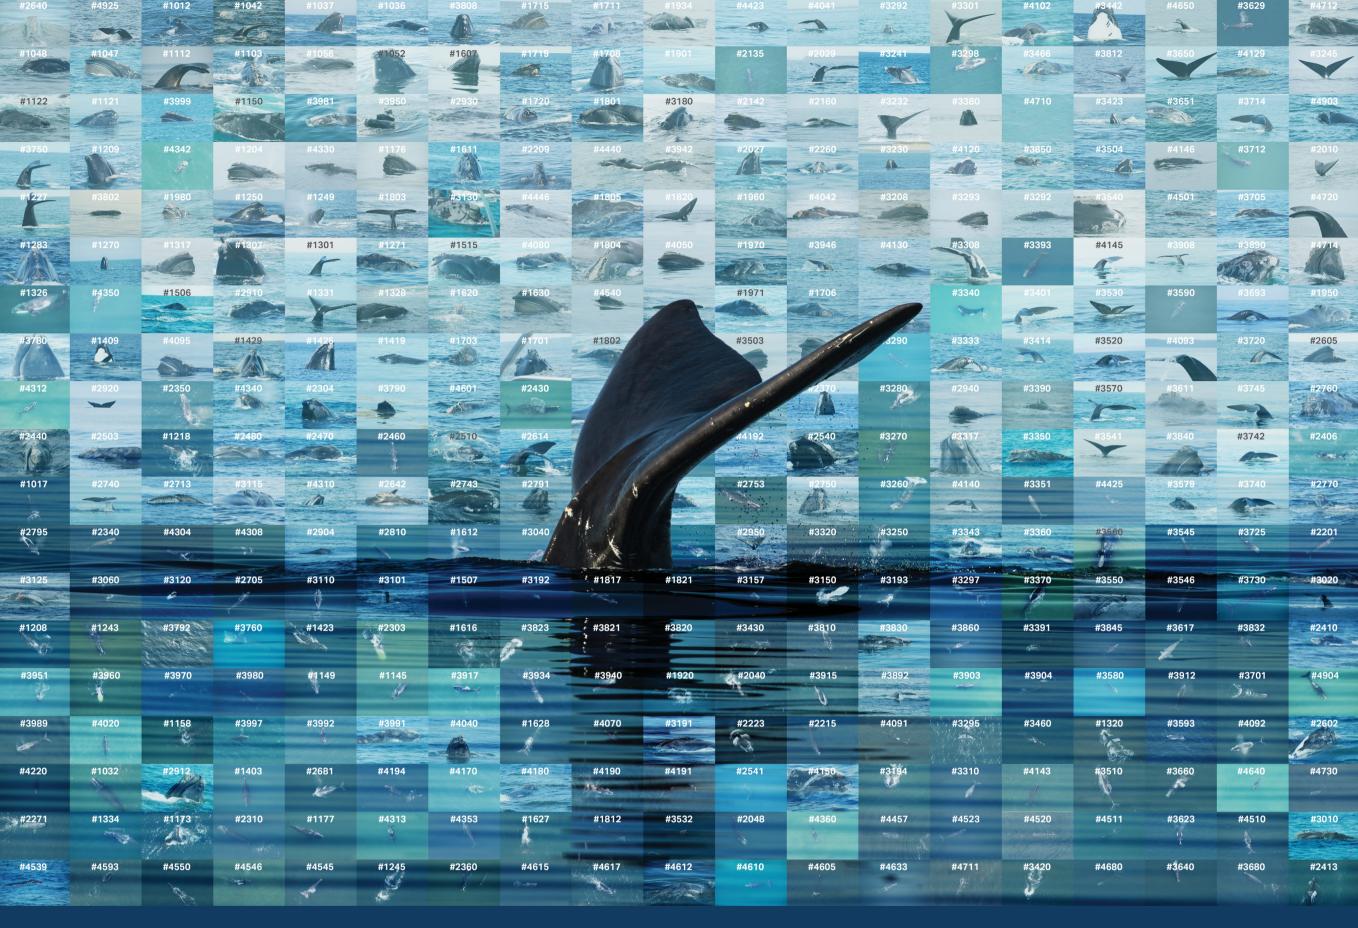

## **RIGHT WHALE CATALOG**

Use this catalog to find individual North Atlantic right whales you like on the mosaic and get to know them better! Simply take the number on the picture of interest and find the corresponding one in the list below, or vice versa. You can also try searching for whales that are "currently entangled".

This document is up-to-date as of April 11th, 2022 and is based off of data from the North Atlantic Right Whale Consortium. The whales pictured here are those that have been seen since 2018 and known not to have passed away. And while the numbers or exact individuals may not fully represent today's picture, it is meant to visually reflect the critically low number of survivors, the fragility of the species, and the urgent need to protect it.