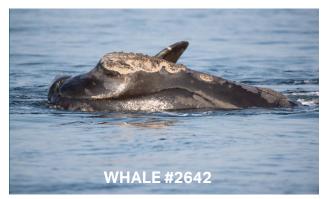

MALE SON OF #2642

**BORN 2007** 

JUNCTION - MALE SON OF #2645 & #1716

**BORN 2007** 

MALE SON OF #1705 & #1940

**BORN 2007** 

CALLOSITY BACK - FEMALE DAUGHTER OF #2360 & #1150

**BORN 2007** 

**BORN 2010** 

FEMALE DAUGHTER OF #1950 & #1960

MALE SON OF #2460 & #2440

FEMALE DAUGHTER OF #3180 & #2479

**BORN 2010** 

QUILL - FEMALE DAUGHTER OF #2642

**FLARE - FEMALE** 

**FIRST SEEN IN 2010** 